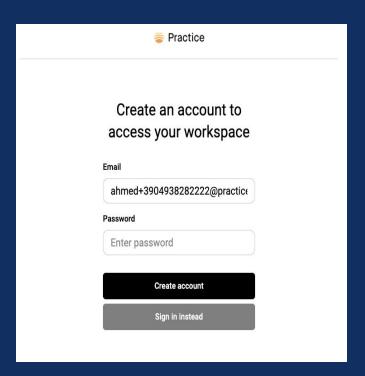

# The final step before accessing your shared workspace is creating a password

Set a password and click "Create account".