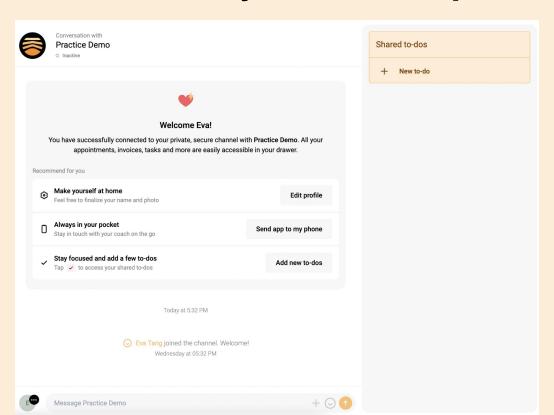

#### Welcome to your client portal

#### **Shared to-dos**

Keep track of any action items for you or your coach. Either party can create to-dos, and either party can check them off.

## All your stuff – in one place

As you interact with your coach, you'll see your appointments, invoices, form submissions, shared notes, files and links...

All in one place, neatly bucketed and organized.

#### Chat with your coach

You can message your coach directly here, as well as converse through audio messages on iOS.

Note: The client portal is 100% encrypted.