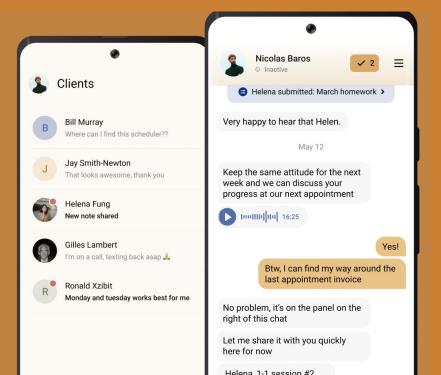

#### Chat with your coach

You can message your coach directly here, as well as converse through audio messages on iOS.

Note: The client portal is 100% encrypted.