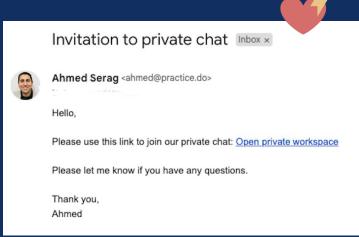

## Your coach will email you an invitation link.

The subject of the email will be "Invitation to private chat".

Once you open that email, you'll want to click on the link (blue, underlined text) and begin your account creation.