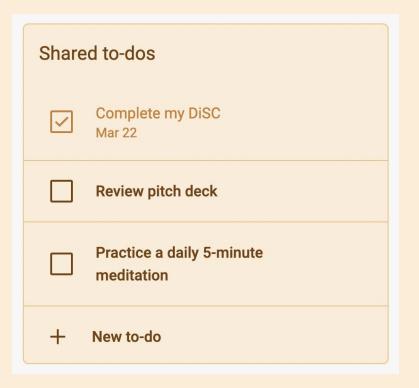

#### **Shared to-dos**

Keep track of any action items for you or your coach. Either party can create to-dos, and either party can check them off.