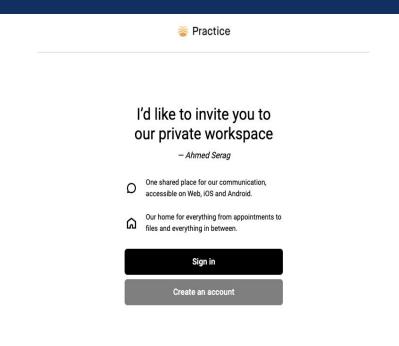

## Once you open the link, you'll begin the process of creating an account.

Click "Create an account" and proceed onto the next step.