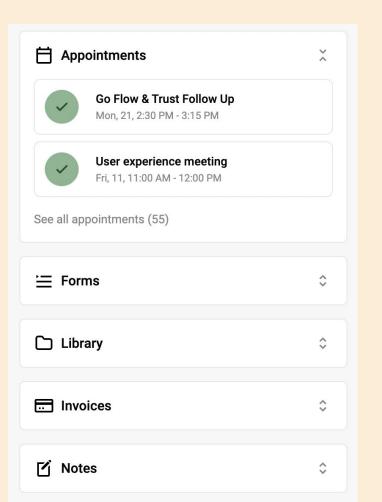

## All your stuff – in one place

As you interact with your coach, you'll see your appointments, invoices, form submissions, shared notes, files and links...

All in one place, neatly bucketed and organized.