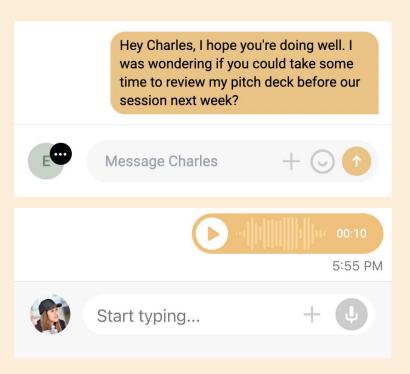

#### Chat with your coach

You can message your coach directly here, as well as converse through audio messages on iOS.

Note: The client portal is 100% encrypted.